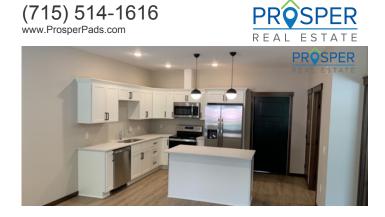

## 510 First Ave - Unit 02 Chippewa Falls, WI 54729

SQUARE FEET: -- AVAILABLE: Now

DESCRIPTION

Address: 510 First Ave, Chippewa Falls, WI 54729

Be the first to ever live in these newly built apartments! All Lower units are 1 bedroom with an attached one-car garage. Huge master bedroom with walk-in closet and private bathroom. Less than a mile to Irvine Park Zoo, Ojibwa Golf Course, and plenty of restaurants.

Virtual Tour of a similar unit: https://my.matterport.com/show/?m=j1D9Rvcd8JB

Amenties: Laundry in each unit, PTAK for heat/air in each bedroom and living room, porch overlooking the trees, fire protection monitoring.

Rent: \$1195 Security Deposit: \$1195 Bedroom: 1 Bathroom: 1 Square Feet: 793 Laundry: In unit Garage: attached one car garage Utilities Included with Rent: Lawn Care, Snow Removal Utilities Tenants Responsible: Water/Sewer, Electric, Garbage Parking: off street parking Pet Friendly: Cats and small dogs OK - Extra \$50 per month with \$250 pet deposit per pet. Must be at least 1 years old with shot records.