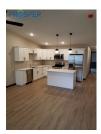

**DESCRIPTION** 

Address: 510 First Ave, Chippewa Falls, WI 54729

Be the first to ever live in these newly built apartments! All Upper units are 3 bedrooms/ 2 Bath with attached one-car garage. Huge master bedroom with walk-in closet and private bathroom. Less than a mile to Irvine Park Zoo, Ojibwa Golf Course, and plenty of restaurants.

## **AMENITIES**

- Master Bedroom with Walking Closet and Private Bathroom
- Back Deck
- Fireplace

- One Car Attached garage
- · Ceiling Fan in each Bedroom

| Rent             | \$1,770 |
|------------------|---------|
| Security Deposit | \$1,650 |
| Application Fee  | \$30    |