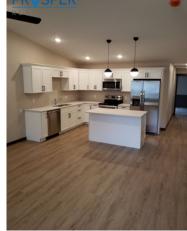

**DESCRIPTION** 

Address: 510 First Ave, Chippewa Falls, WI 54729

Property to be completed August 18 2023!

View a virtual tour for a similar unit: https://my.matterport.com/show/?m=j1D9Rvcd8JB

Be the first to ever live in these newly built apartments! All Upper units are 3 bedrooms/ 2 Bath with attached one-car garage. Huge master bedroom with walk-in closet and private bathroom. Less than a mile to Irvine Park Zoo, Ojibwa Golf Course, and plenty of restaurants.

Amenties: Laundry in each unit, PTAK for heat/air in each bedroom and living room, porch overlooking the trees, fire protection monitoring.

Rent: \$1770

Security Deposit: \$1650

Bedroom: 3 Bathroom: 2 Square Feet: 1491 Laundry: In unit